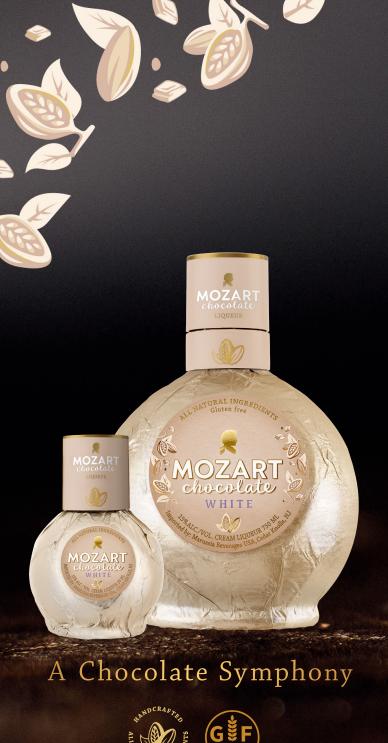

# WHITE

Aromatic Vanilla | Delicious Caramel | Fresh Cream | Warm Overtones of White Chocolate

White chocolate liqueur with a light texture and elegantly incorporated notes of vanilla and caramel in fresh cream and rich cocoa butter. Gluten-free and handcrafted with only natural ingredients.

## LOOK

Milky, white liquid

#### **TASTE**

Elegantly incorporated notes of vanilla and caramel in fresh cream create a taste of liquid white chocolate with a hint of spirit

# FEEL

Semi-fluid, light in texture