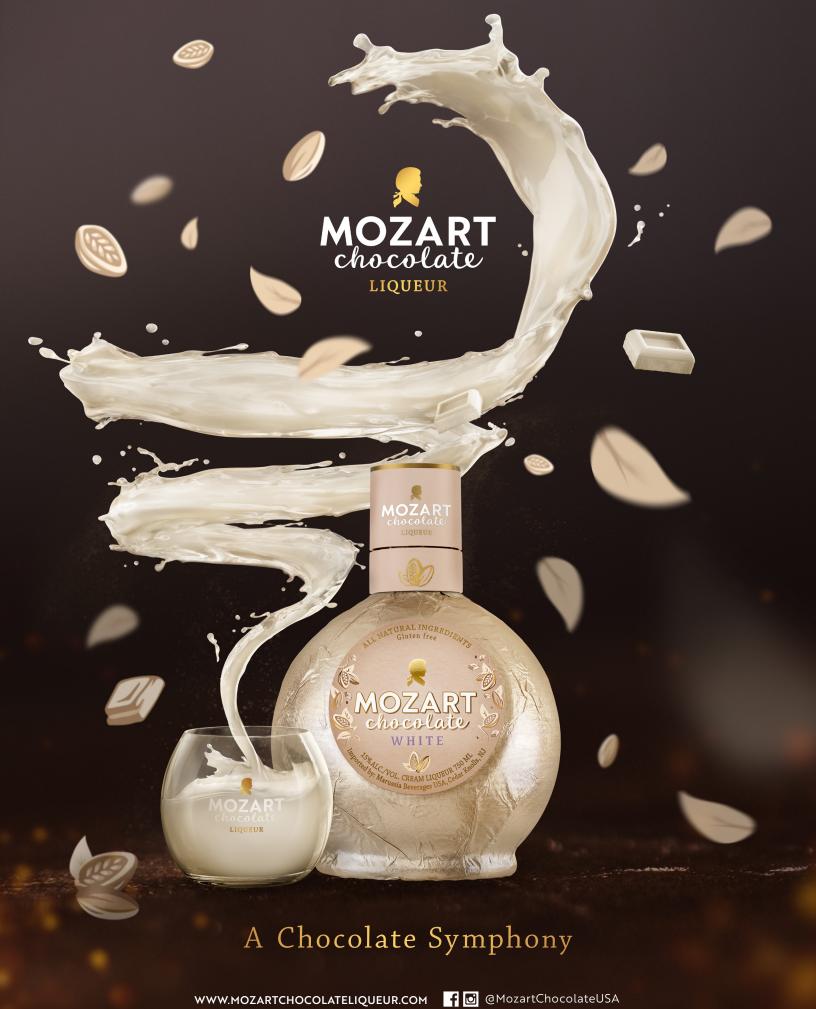

# WHITE

Aromatic Vanilla | Delicious Caramel | Fresh Cream | Warm Overtones of White Chocolate

White chocolate liqueur with a light texture and elegantly incorporated notes of vanilla and caramel in fresh cream and rich cocoa butter. Gluten-free and handcrafted with only natural ingredients.

## LOOK

Milky, white liquid

#### **TASTE**

Elegantly incorporated notes of vanilla and caramel in fresh cream create a taste of liquid white chocolate with a hint of spirit

# FEEL

Semi-fluid, light in texture