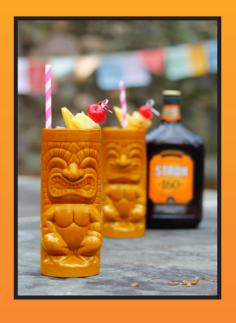

### LET'S GET TIKI

### PLANTERS PUNCH 168

**2 0Z.** STROH 160

4 OZ. PINEAPPLE JUICE

2 OZ. ORANGE JUICE

2 OZ. LIME JUICE

**GRENADINE** 

FILL A COCKTAIL SHAKER WITH ICE, AND ADD JUICES AND RUM. SHAKE VIGOROUSLY TO BLEND. STRAIN INTO A TALL TIKI GLASS. TOP OFF WITH A SPLASH OF GRENADINE. GARNISH WITH A MARASCHINO CHERRY, ORANGE SLICE & PINEAPPLE WEDGE.