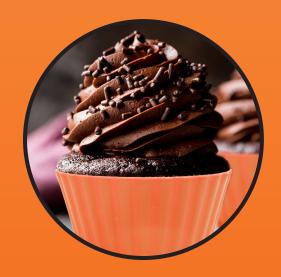

### DARK CHOCOLATE SPICED RUM CUPCAKES

### **CUPCAKE:**

1 1/2 C BUTTER (UNSALTED)

1 1/4 C COCOA POWDER (UNSWEETENED)

1 <sup>1</sup>/<sub>4</sub> C HOT WATER

**3 C** ALL-PURPOSE FLOUR

1 1/4 TSP KOSHER SALT

**1 TSP** BAKING POWDER

1 TSP BAKING SODA

2 1/2 C SUGAR

3 EGGS

**3 0Z** CHOCOLATE PUDDING MIX

1/4 C ESPRESSO POWDER

<sup>1</sup>/<sub>2</sub> C STROH 160 RUM

**1 TSP** PURE VANILLA EXTRACT

#### **RUM INFUSED GANACHE FILLING:**

**4 0Z** HEAVY CREAM

2 1/2 C SEMI-SWEET CHOCOLATE (CHOPPED)

2 TBSP STROH 160 RUM

**1 TSP** PURE VANILLA EXTRACT

### **CHOCOLATE BUTTER CREAM:**

1/2 C UNSALTED BUTTER (SOFTENED)

**16 OZ** CONFECTIONER'S SUGAR

**2 TBSP** HEAVY CREAM

**2 TSP** PURE VANILLA EXTRACT

1 TSP STROH 160 RUM