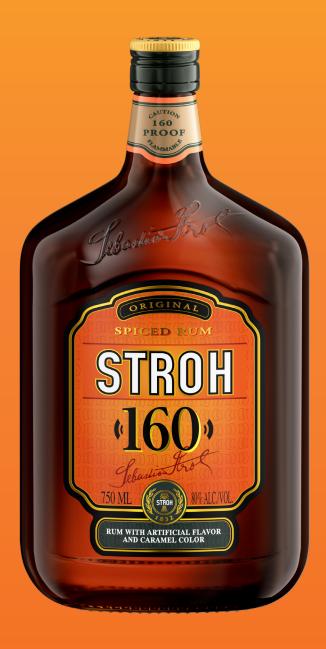

## STROHRIGINAL

**SEIT 1832.** 

STROH 160 is an "Inländer Rum" best described as Austrian over-proof spiced rum. The "160" refers to the proof, and this high alcohol content makes it the perfect liquor for creating a multitude of flaming cocktails. STROH Rum can be found in the kitchens and bars of more than forty countries. It has an unmistakable flavor and aroma that shines through in any cocktail, but also has a long history in many culinary recipes, especially baking! In the traditional Austrian pastry kitchen, Original STROH is indispensable for cakes, pies, & desserts.