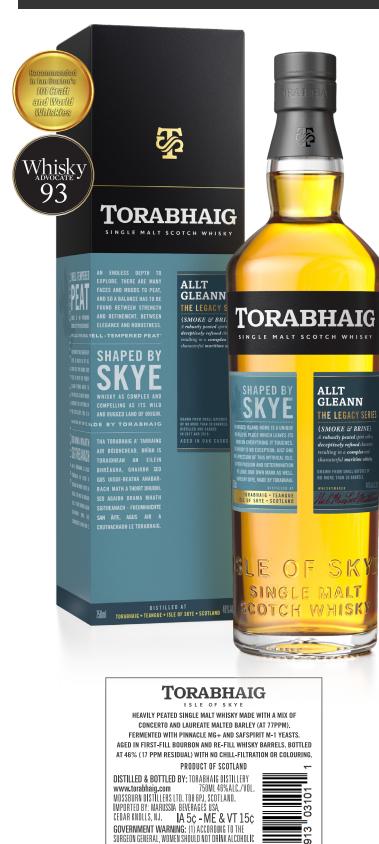

This is the second expression of Torabhaig Single Malt, available July 2021 under the label 'Allt Gleann - The Legacy Series', bottled in small batches drawn from no more than 30 casks each.

| Product                         | Single Malt Scotch Whisky     |
|---------------------------------|-------------------------------|
| ABV                             | 46%                           |
| Volume                          | 750ml                         |
| Pack size                       | 6                             |
| Case weight                     | 18.5 lbs                      |
| Pallet Spec.                    | $100 cs = 20 \times 5 layers$ |
| Bottle barcode                  | 810913031011                  |
| Case barcode                    | 10810913031018                |
| Non chill-filtered, not colored |                               |