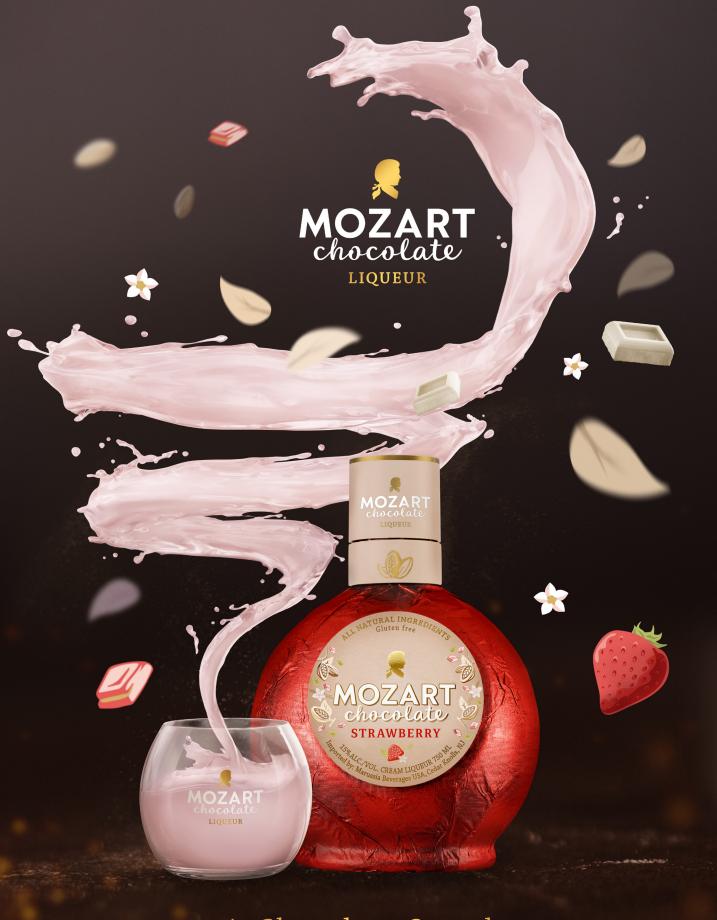

# MOZART LIQUEUR

## STRAWBERRY

Light creamy strawberry chocolate liqueur with fruity strawberry f lavor in white chocolate liqueur with elegant notes of vanilla, handcrafted with love.

### LOOK

Light strawberry-pink color

#### **TASTE**

Fruity strawberry flavor in creamy white chocolate liqueur with notes of vanilla

#### FEEL

Creamy, light texture

**AWARDS** 

PACK SIZE 6 X 750ML

ABV

15%

UPC °80368-937033

For more than 60 years, the Mozart Distillerie has been located in Salzburg, Austria, the birthplace of Wolfgang Amadeus Mozart.