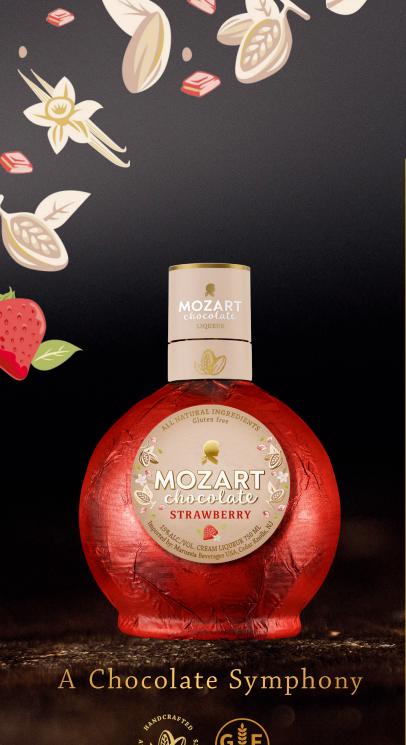

# MOZART LIQUEUR

## STRAWBERRY

Light creamy strawberry chocolate liqueur with fruity strawberry f lavor in white chocolate liqueur with elegant notes of vanilla, handcrafted with love.

### LOOK

Light strawberry-pink color

#### **TASTE**

Fruity strawberry flavor in creamy white chocolate liqueur with notes of vanilla

#### FEEL

Creamy, light texture

**AWARDS** 

PACK SIZE 6 X 750ML

ABV

15%

UPC °80368-937033

For more than 60 years, the Mozart Distillerie has been located in Salzburg, Austria, the birthplace of Wolfgang Amadeus Mozart.

The commitment and dedication of our team in Salzburg has been recognized by the IWSC\*, which named the Mozart Distillerie "Liqueur Producer of the Year" in 2017 and again in 2020.

A Chocolate Symphony