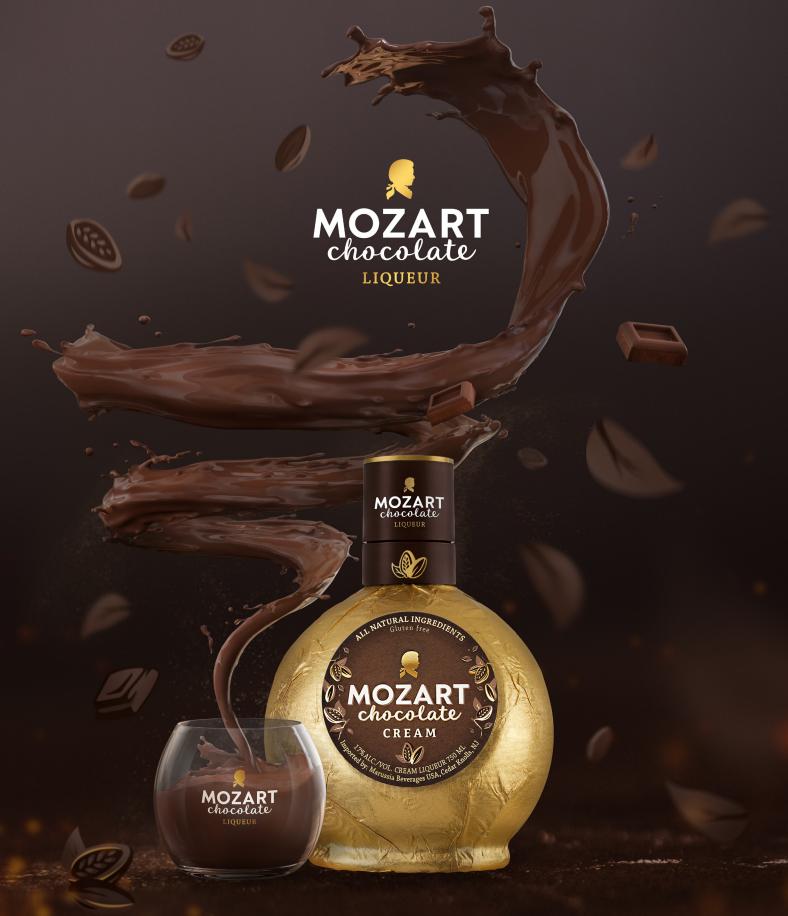

### CHOCOLATE CREAM

Belgian Chocolate | Fresh Cream | Aromatic Notes of Vanilla and Cacao

Very creamy and full-bodied milk chocolate liqueur, handcrafted with only natural ingredients, gluten free, and refined with Belgian chocolate.

#### LOOK

Deep semi-brown, glistening color

#### TASTE

Full-bodied cream liqueur tastes like liquid milk chocolate for adults

**FEEL** Very creamy and smooth