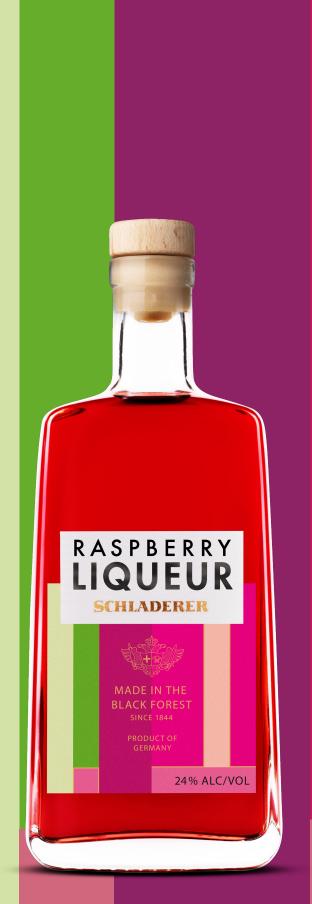

## SCHLADERER

A FAMILY DISTILLERY SINCE 1844

## RASPBERRY LIQUEUR

Hand-picked forest raspberries refined with fresh raspberry juice. The basis for this fruity liqueur is natural raspberry juice and our unique Wild Raspberry Brandy. For this, we use fragrant, hand-picked forest raspberries from the Carpathians. The fine raspberry aroma of the fruit brandy provides a perfect basis for the fruity liqueur with its full raspberry flavor. The natural ingredients for a chilled-out summer drink.

| PACK SIZE | ABV | UPC           |  |
|-----------|-----|---------------|--|
| (6x700ml) | 24% | °80368 437007 |  |

www.schladerer.com

Imported by Marussia Beverages USA | Cedar Knolls, NJ | PLEASE DRINK RESPONSIBLY