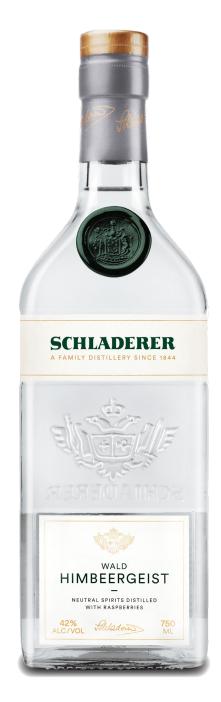

# **SCHLADERER**

A FAMILY DISTILLERY SINCE 1844

## HIMBEERGEIST

### WILD RASPBERRY BRANDY

Wild forest raspberries from the carpathians. This fruit brandy calls for fully ripened wild forest raspberries and an especially high berry content. The soil quality and climate combine to create a unique aroma – with a pure, fruity flavor and a lingering aftertaste.

| PACK SIZE | ABV | UPC                                   |
|-----------|-----|---------------------------------------|
| (6x750ml) | 42% | <sup>0</sup> 80368 40101 <sup>5</sup> |