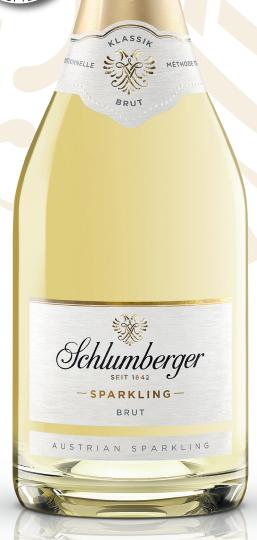

## **SCHLUMBERGER** SPARKLING BRUT »KLASSIK«

ORIGIN: Austrian Sekt with "Protected Designation

of Origin" - Lower Austria

SOIL: clay, loess

VARIETY: Chardonnay, Pinot Blanc, Welschriesling

HARVEST: selected harvest (September)

## SCHLUMBERGER. AUSTRIAN SPARKLING. SINCE 1842.

Austrian cellar-tradition since 1842

Produced exclusively from specially selected Austrian grapes

Collaboration with Schlumberger partnervintners for decades

Carefully produced according to "Méthode Traditionnelle" and certified with the unique cellar mark

## SCHLUMBERGER KLASSIK. PROTECTED ORIGIN. APPROVED QUALITY.

The Schlumberger Sparkling Wine House stands for unique, sparkling wine enjoyment of bespoke quality since 1842. Independently examined by an external body, Austrian Sekt >> KLASSIK << guarantees state-of-the-art compliance with strict criteria: exclusively grapes of protected origin from a single Austrian federal state which are refined into sparkling wines and aged for at least 9 months on the lees - even 12 months at Schlumberger. All Schlumberger Sparkling Wines are produced according to "Méthode Traditionnelle", noted by the white cellar mark as a seal of approval on every bottle.