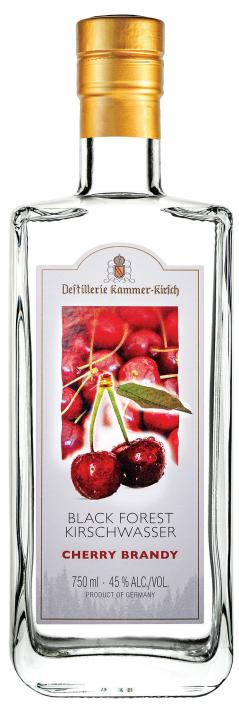

## Destillerie kammer-kirsch KIRSCHWASSER CHERRY BRANDY

Kammer Kirschwasser is made with hand selected cherries picked in Germany's Black Forest. Cherry & spicy aromas lead to a tart, dried cherry skin and pepper finish. Best served chilled, neat, with coffee or as an ingredient in a cocktail. Great for soaking fruit in to infuse it with flavor.