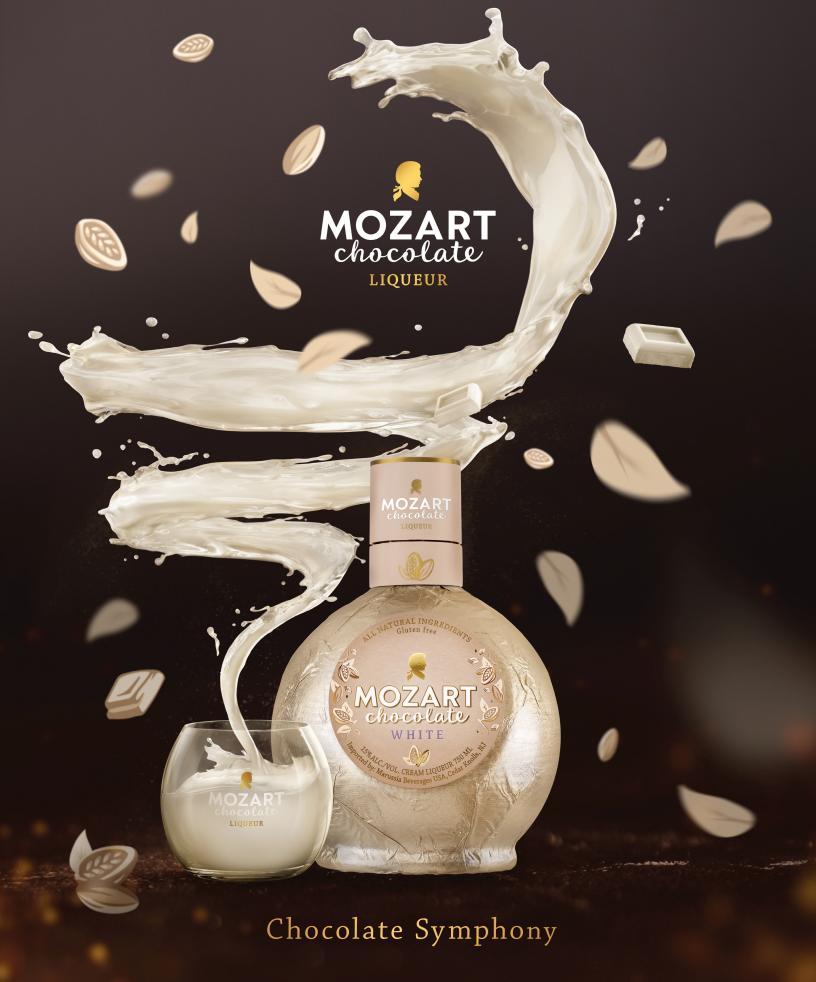

Chocolate Symphony

## WHITE

Aromatic Vanilla | Delicious Caramel | Fresh Cream | Warm Overtones of White Chocolate

White chocolate liqueur with a light texture and elegantly incorporated notes of vanilla and caramel in fresh cream and rich cocoa butter. Gluten-free and handcrafted with only natural ingredients.

## LOOK

Milky, white liquid

## **TASTE**

Elegantly incorporated notes of vanilla and caramel in fresh cream create a taste of liquid white chocolate with a hint of spirit

## FEEL

Semi-f luid, light in texture

**AWARDS** 

PACK SIZE 6 X 750ML

ABV 15%

UPC

°80368-93704°

For more than 60 years, the Mozart Distillerie has been located in Salzburg, Austria, the birthplace of Wolfgang Amadeus Mozart.