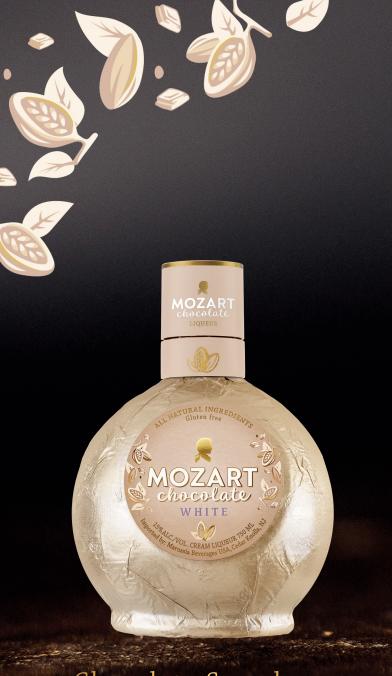

## WHITE

Aromatic Vanilla | Delicious Caramel | Fresh Cream | Warm Overtones of White Chocolate

White chocolate liqueur with a light texture and elegantly incorporated notes of vanilla and caramel in fresh cream and rich cocoa butter. Gluten-free and handcrafted with only natural ingredients.

## LOOK

Milky, white liquid

## **TASTE**

Elegantly incorporated notes of vanilla and caramel in fresh cream create a taste of liquid white chocolate with a hint of spirit

## FEEL

Semi-f luid, light in texture

**AWARDS** 

PACK SIZE 6 X 750ML

ABV 15%

UPC

°80368-93704°

For more than 60 years, the Mozart Distillerie has been located in Salzburg, Austria, the birthplace of Wolfgang Amadeus Mozart.