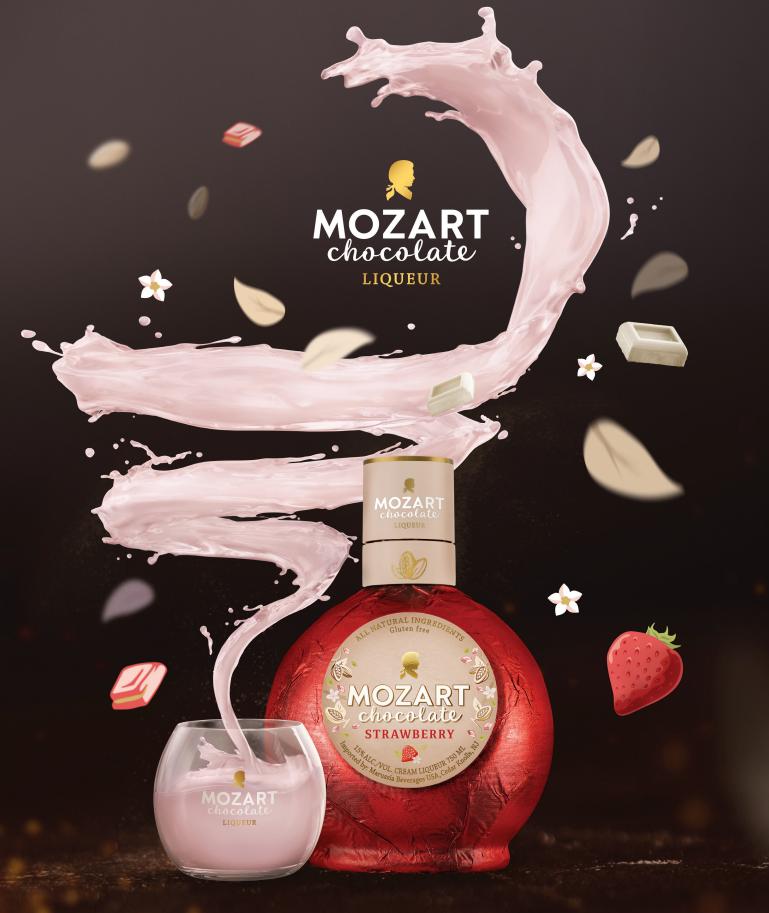

## STRAWBERRY

Fruity Strawberry Flavor White Chocolate | Vanilla

Light creamy strawberry chocolate liqueur with fruity strawberry f lavor in white chocolate liqueur with elegant notes of vanilla, handcrafted with love.

#### LOOK

Light strawberry-pink color

### TASTE

Fruity strawberry flavor in creamy white chocolate liqueur with notes of vanilla

FEEL Creamy, light texture

AWARDS

ABV

15%